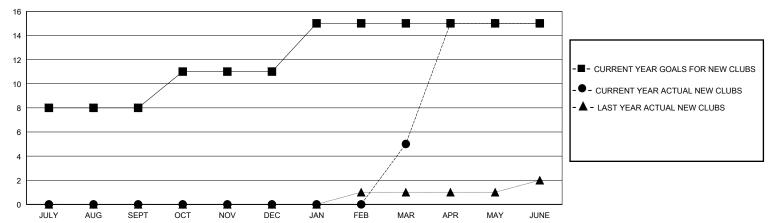

| 1             | JULY/AUG/SEPT         | 80                    | 37                      | 88                                                 |  |
| OCT/NOV/DEC           | 3             | 0         | 2             | OCT/NOV/DEC           | 20                    | 24                      | 214                                                |  |
| JAN/FEB/MAR           | 4             | 5         | 26            | JAN/FEB/MAR           | 20                    | 181                     | 671                                                |  |
| APR/MAY/JUNE          | 0             | 10        | 0             | APR/MAY/JUNE          | 0                     | 261                     | 80                                                 |  |

#### GOALS AND ACTUAL NEW CLUBS CUMULATIVE



#### GOALS AND ACTUAL MEMBERS CUMULATIVE



| DROPPED CLUBS: 29 |       | 50 CLUBS OF 148 ADDED 1 OR MORE<br>NEW MEMBERS | GENDER DISTRIBUTION  MALE 2,229 (80.94%) |              |     |
|-------------------|-------|------------------------------------------------|------------------------------------------|--------------|-----|
| DROPPED MEMBERS   |       |                                                | FEMALE                                   | 525 (19.06%) |     |
| DECEASED          | 3     | CLICK HERE FOR CUMULATIVE                      | TOTAL FAMILY UNIT MEMBERS                |              | 859 |
| CLUB CANCELLED    | 655   | MEMBERSHIP DATA                                |                                          |              | 600 |
| OTHER             | 395   |