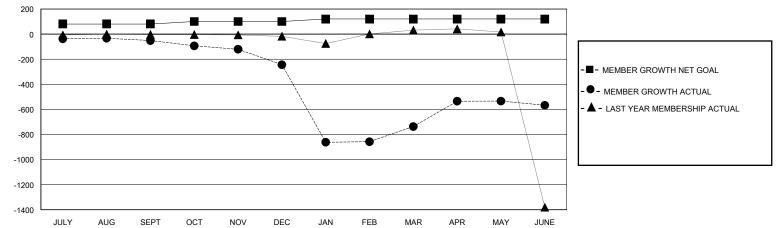

#### GOALS AND ACTUAL MEMBERS CUMULATIVE

| DROPPED CLUBS: 29 |       | 50 CLUBS OF 148 ADDED 1 OR MORE<br>NEW MEMBERS | GENDER DISTRIBUTION  MALE 2,229 (80.94%) |              |     |
|-------------------|-------|------------------------------------------------|------------------------------------------|--------------|-----|
| DROPPED MEMBERS   |       |                                                | FEMALE                                   | 525 (19.06%) |     |
| DECEASED          | 3     | CLICK HERE FOR CUMULATIVE                      | TOTAL FAMILY UNIT MEMBERS                |              | 859 |
| CLUB CANCELLED    | 655   | MEMBERSHIP DATA                                |                                          |              | 600 |
| OTHER             | 395   |                                                | FAMILY MEMBERS PAYING HALF DUES          |              | 609 |
| TOTAL             | 1,053 |                                                |                                          |              |     |